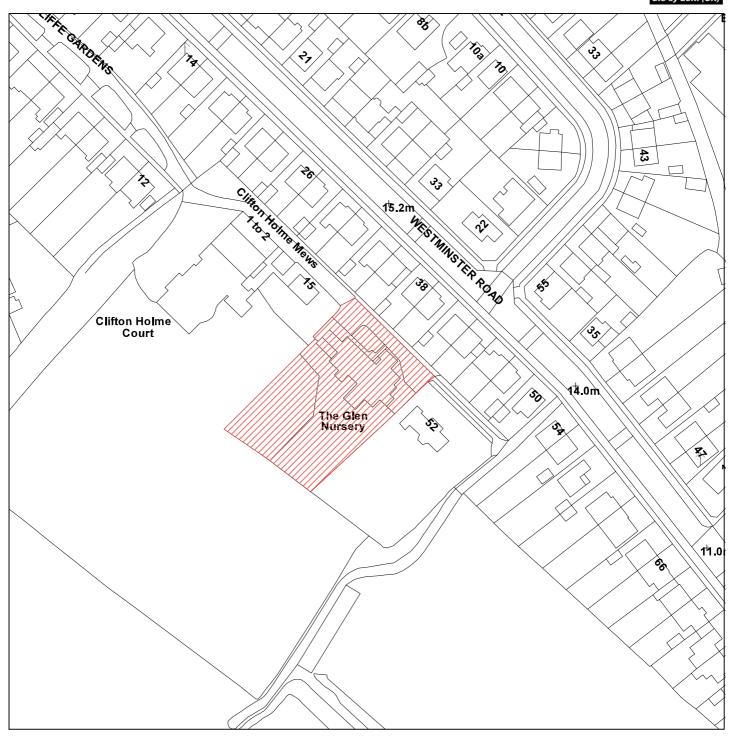

## The Glen Nursery, Ousecliffe Gardens, York

## 10/01628/GRG3

Scale: 1:1250

Reproduced from the Ordnance Survey map with the permission of the Controller of Her Majesty's Stationery Office © Crown Copyright 2000.

Unauthorised reproduction infringes Crown Copyright and may lead to prosecution or civil proceedings.

| Organisation | City of York Council               |
|--------------|------------------------------------|
| Department   | Planning & Sustainable Development |
| Comments     | Application site                   |
| Date         | 01 October 2010                    |
| SLA Number   | Not set                            |